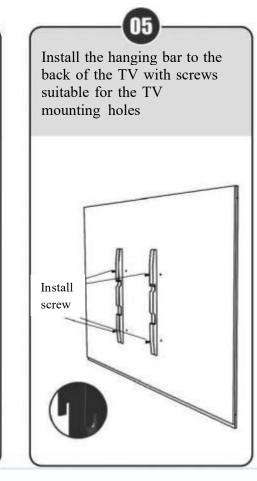

Hole distance of installation

R10 supports a maximum of 900 in the horizontal direction and 600 in the vertical direction, with a maximum load-bearing capacity of 150KG.

R12 supports a maximum of 1100 in the horizontal direction and 600 in the vertical direction, with a maximum load-bearing capacity of 180KG.