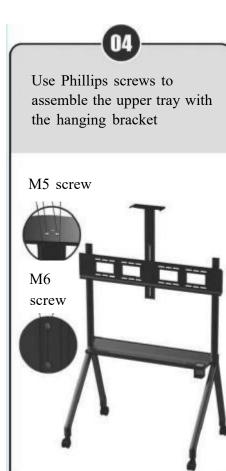

## Packing List **QM-580-A** Quantity Item Parts Stand 2 1 Upper tray 2 1 Middle tray 3 1 Upper bracket 4 TV hanging bracket 5 1 TV hanging bar 6 2 7 Casters 4 M8\*20 hex socket screw 8 10 9 M6\*50 Phillips screw 2 M6\*10 Phillips screw 10 2 11 M5\*10 countersunk screw 4 M6\*25 pan head screw 12 4 M8\*25 pan head screw 13 M8 gasket 14 14 Increase pad (red) 15 Wrench 1 16 17 Allen wrench Storage box 18 1