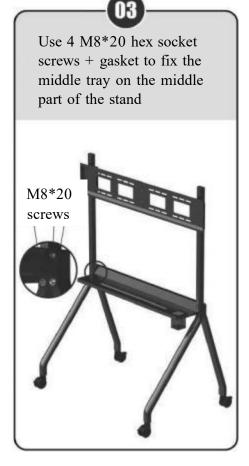

## Packing List **QM-580-A** Quantity Item Parts Stand 2 1 Upper tray 2 1 Middle tray 3 1 Upper bracket 4 TV hanging bracket 5 1 TV hanging bar 6 2 7 Casters 4 M8\*20 hex socket screw 8 10 9 M6\*50 Phillips screw 2 M6\*10 Phillips screw 10 2 11 M5\*10 countersunk screw 4 M6\*25 pan head screw 12 4 M8\*25 pan head screw 13 M8 gasket 14 14 Increase pad (red) 15 Wrench 1 16 17 Allen wrench Storage box 18 1