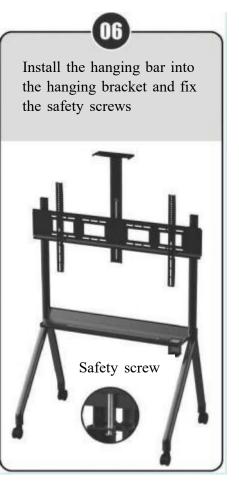

## Packing List **QM-580-A** Quantity Item Parts Stand 2 1 Upper tray 2 1 Middle tray 3 1 Upper bracket 4 TV hanging bracket 5 1 TV hanging bar 6 2 7 Casters 4 M8\*20 hex socket screw 8 10 9 M6\*50 Phillips screw 2 M6\*10 Phillips screw 10 2 11 M5\*10 countersunk screw 4 M6\*25 pan head screw 12 4 M8\*25 pan head screw 13 M8 gasket 14 14 Increase pad (red) 15 Wrench 1 16 17 Allen wrench Storage box 18 1