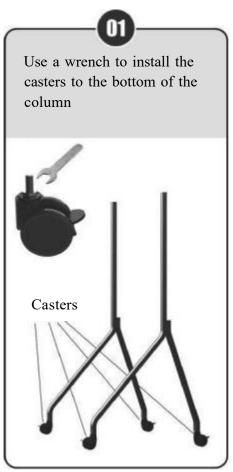

## Packing List **QM-580-A** Quantity Item Parts Stand 2 1 Upper tray 2 1 Middle tray 3 1 Upper bracket 4 TV hanging bracket 5 1 TV hanging bar 6 2 7 Casters 4 M8\*20 hex socket screw 8 10 9 M6\*50 Phillips screw 2 M6\*10 Phillips screw 10 2 11 M5\*10 countersunk screw 4 M6\*25 pan head screw 12 4 M8\*25 pan head screw 13 M8 gasket 14 14 Increase pad (red) 15 Wrench 1 16 17 Allen wrench Storage box 18 1