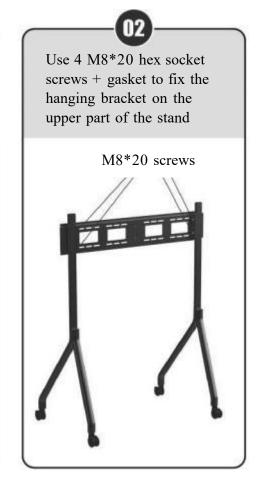

## Packing List **QM-580-A** Quantity Item Parts Stand 2 1 Upper tray 2 1 Middle tray 3 1 Upper bracket 4 TV hanging bracket 5 1 TV hanging bar 6 2 7 Casters 4 M8\*20 hex socket screw 8 10 9 M6\*50 Phillips screw 2 M6\*10 Phillips screw 10 2 11 M5\*10 countersunk screw 4 M6\*25 pan head screw 12 4 M8\*25 pan head screw 13 M8 gasket 14 14 Increase pad (red) 15 Wrench 1 16 17 Allen wrench Storage box 18 1